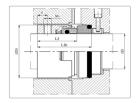

U2207
Equivalent to Burgmann M7N Unit of Measure = Metric

| D1  | D3  | L1k  | L3   | f  | Mx |
|-----|-----|------|------|----|----|
| 14  | 25  | 35.0 | 25.0 | 6  | M5 |
| 16  | 27  | 35.0 | 25.0 | 6  | M5 |
| 18  | 33  | 37.5 | 26.0 | 7  | M5 |
| 20  | 35  | 37.5 | 26.0 | 7  | MS |
| 22  | 37  | 37.5 | 26.0 | 7  | MS |
| 24  | 39  | 40.0 | 28.5 | 8  | M5 |
| 25  | 40  | 40.0 | 28.5 | 8  | M5 |
| 28  | 43  | 42.5 | 31.0 | 8  | M6 |
| 30  | 45  | 42.5 | 31.0 | 8  | M6 |
| 32  | 47  | 42.5 | 31.0 | 8  | M6 |
| 33  | 48  | 42.5 | 310. | 8  | M6 |
| 35  | 50  | 42.5 | 31.0 | 8  | M6 |
| 38  | 55  | 45.0 | 31.0 | 8  | M6 |
| 40  | 57  | 45.0 | 310  | 8  | M6 |
| 43  | 60  | 45.0 | 31.0 | 8  | M6 |
| 45  | 62  | 45.0 | 31.0 | 8  | M6 |
| 48  | 65  | 45.0 | 31.0 | 8  | M6 |
| 50  | 67  | 47.5 | 32.5 | 8  | M6 |
| 53  | 70  | 47.5 | 32.5 | 8  | M6 |
| 55  | 72  | 47.5 | 32.5 | 8  | M6 |
| 58  | 79  | 52.5 | 37.5 | 9  | M8 |
| 60  | 81  | 52.5 | 37.5 | 9  | M8 |
| 63  | 84  | 52.5 | 37.5 | 9  | M8 |
| 65  | 86  | 52.5 | 37.5 | 9  | M8 |
| 68  | 89  | 52.5 | 34.5 | 9  | M8 |
| 70  | 91  | 60.0 | 42.0 | 9  | M8 |
| 75  | 99  | 60.0 | 42.0 | 10 | M8 |
| 80  | 104 | 60.0 | 41.8 | 10 | M8 |
| 85  | 109 | 60.0 | 41.8 | 10 | M8 |
| 90  | 114 | 65.0 | 46.8 | 10 | M8 |
| 95  | 119 | 65.0 | 47.8 | 10 | M8 |
| 100 | 124 | 65.0 | 47.8 | 10 | M8 |